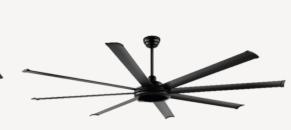

### **LIGHT FIXTURES**

Entry Linear Pendant QTY: 1

52" Bedroom Ceiling Fan QTY: 3

80" Great Room Ceiling Fan QTY: 1

Primary Bathroom Pendant QTY: 2

QTY: 1

Kitchen Island Pendant QTY: 3

Kitchen Wall Sconce QTY: 2