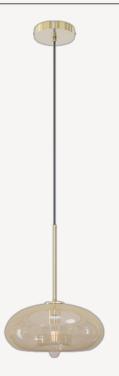

### **LIGHT FIXTURES**

Entry Linear Pendant QTY: 1

52" Bedroom Ceiling Fan QTY: 3

80" Great Room Ceiling Fan QTY: 1

Primary Bathroom Pendant QTY: 2

QTY: 1

Kitchen Island Pendant QTY: 3

Kitchen Wall Sconce QTY: 2