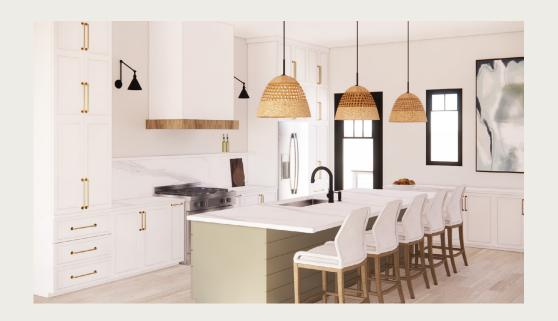

MATERIAL & FINISH PACKET COASTAL GREENS



**Please note** that all selections are subject to change due to supply and demand. Substitutions will be carefully made to not compromise the overall design.

Colors may not be exact due to printing

Furniture and decor shown in renderings is for reference only and is not included with the sale of the unit.



### MOOD

# The Coastal Greens

The combination of neutrals and gentle greens are the perfect color palette for your waterside townhome, evoking a serene and calming coastal atmosphere.







# MATERIALS



# GARAGE LEVEL SECONDARY BATHROOM





BATHROOM 1

BEDROOM 1

ELEVATOR

GARAGE



BATHROOM FAUCET













VANITY BACKLIT MIRROR

FLOORING

SHOWER ACCENT SHOWER WALL TILE



# KITCHEN















CABINET COLOR

COUNTERTOP & BACKSPLASH



# POWDER ROOM











BACKLIT MIRROR





WALL COLOR

FLOORING



# Primary Bathroom



















SHOWERHEAD

BACKLIT MIRROR

WALL COLOR

**FLOORING** 

SHOWER FLOOR & SHOWER WALL ACCENT BAND TILE 05



# THIRD FLOOR SECONDARY BATHROOM















FLOOR TILE





VANITY

BACKLIT MIRROR

SHOWER ACCENTWALL SHOWER WALL



# BONUS FLOOR SECONDARY BATHROOM

















BACKLIT MIRROR WALL COLOR

FLOOR & SHOWER TILE

SHOWER ACCENT

### **MATERIAL & FINISH SCHEDULE**

| ITEM IMAGE | LOCATION                               | ITEM IMAGE | LOCATION                          |
|------------|----------------------------------------|------------|-----------------------------------|
|            | PRIMARY BATHROOM