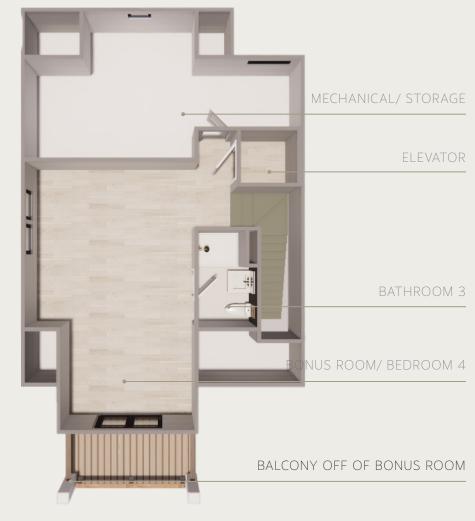

# BONUS FLOOR SECONDARY BATHROOM

BACKLIT MIRROR WALL COLOR

FLOOR & SHOWER TILE

SHOWER ACCENT