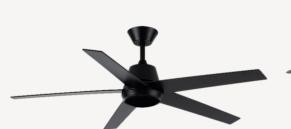

### **LIGHT FIXTURES**

Entry Linear Pendant QTY: 1

52" Bedroom Ceiling Fan QTY: 3

80" Great Room Ceiling Fan QTY: 1

Primary Bathroom Pendant QTY: 2

QTY: 1

Kitchen Island Pendant QTY: 3

Kitchen Wall Sconce QTY: 2