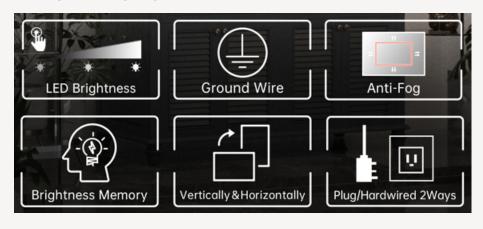

|                  | BATHROOMS                            |

#### **MATERIALS**

#### GROUND FLOOR SECONDARY BATH



FLOOR TILE



WALL TILE



ACCENT WALL TILE

#### THIRD FLOOR SECONDARY BATH



FLOOR TILE



WALL TILE



ACCENT WALL TILE

#### PRIMARY BATHROOM



PRIMARY FLOOR TILE



PRIMARY SHOWER FLOOR TILE



PRIMARY SHOWER WALL TILE



### **MATERIALS**

### BONUS FLOOR SECONDARY BATH



### FLOOR TILE



WALL TILE



ACCENT WALL TILE

### **PAINT COLORS**

BATH WALLS: DRIED THYME



# **COUNTERTOPS**



KITCHEN COUNTER & BACKSPLASH



PRIMARY BATH COUNTER

### **APPLIANCES**







DISHWASHER



MICROWAVE

### **APPLIANCES**



HOOD INSERT







KITCHEN SINK







INTERIOR DOOR



DOOR COLOR: SW 7017 DORIAN GREY

#### **BACKLIT MIRRORS**



### MIRROR FEATURES



#### LOCATIONS:

GROUND FLOOR BATH ONE

SECOND FLOOR POWDER ROOM

THIRD FLOOR PRIMARY BATHROOM

THIRD FLOOR BATH TWO

BONUS FLOOR BATH THREE

### **LIGHT FIXTURES**



Entry Linear Pendant QTY: 1



52" Bedroom Ceiling Fan QTY: 3



80" Great Room Ceiling Fan QTY: 1



Primary Bathroom Pendant QTY: 2

QTY: 1



Kitchen Island Pendant QTY: 3



Kitchen Wall Sconce QTY: 2



### **STAIRWELL & RUNNERS**







UPGRADE OPTION INCLUDES RUNNER



STAIR COLOR: DRIED THYME

#### **UPGRADE PACKAGES**



### Let's Get Custom!

Hinklemade is a local design studio that partners with clients along the Crystal Coast to "Create the spaces you wish existed." Whether you know exactly what upgrades you want or simply need a point in the right direction, we bring the creativity, technical expertise, and ha