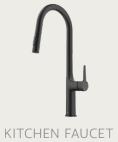

### **APPLIANCES**

HOOD INSERT

KITCHEN SINK

INTERIOR DOOR

DOOR COLOR: SW 7017 DORIAN GREY