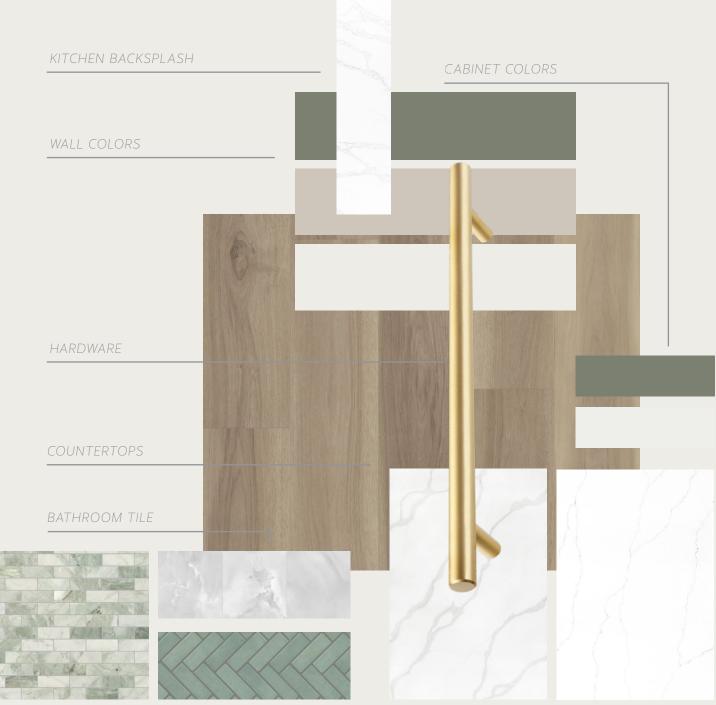

# MATERIALS

# KITCHEN

CABINET COLOR

COUNTERTOP & BACKSPLASH

# **COUNTERTOPS**

KITCHEN COUNTER & BACKSPLASH

PRIMARY BATH COUNTER