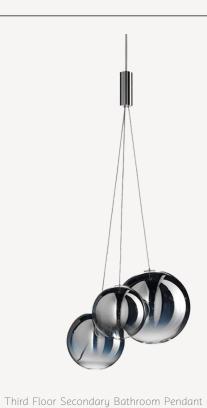

# THIRD FLOOR SECONDARY BATHROOM

FLOOR TILE

VANITY

BACKLIT MIRROR

SHOWER ACCENTWALL SHOWER WALL

### **LIGHT FIXTURES**

Entry Linear Pendant QTY: 1

52" Bedroom Ceiling Fan QTY: 3

80" Great Room Ceiling Fan QTY: 1

Primary Bathroom Pendant QTY: 2

QTY: 1

Kitchen Island Pendant QTY: 3

Kitchen Wall Sconce QTY: 2