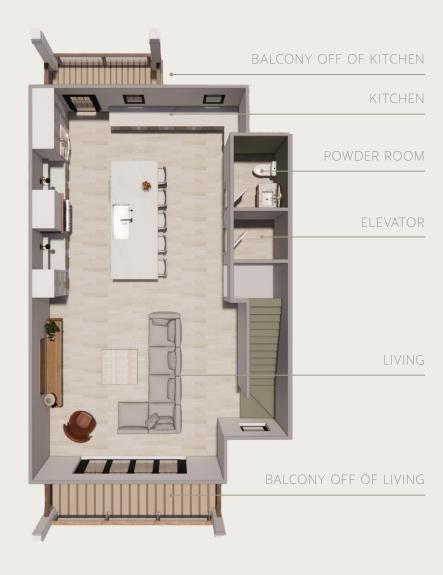

OASTAL GREENS



**Please note** that all selections are subject to change due to supply and demand. Substitutions will be carefully made to not compromise the overall design.

Colors may not be exact due to printing

Furniture and decor shown in renderings is for reference only and is not included with the sale of the unit.



### MOOD

# The Coastal Greens

The combination of neutrals and gentle greens are the perfect color palette for your waterside townhome, evoking a serene and calming coastal atmosphere.







# MATERIALS



# GARAGE LEVEL SECONDARY BATHROOM





BATHROOM 1

BEDROOM 1

ELEVATOR

GARAGE



BATHROOM FAUCET













VANITY BACKLIT MIRROR

FLOORING

SHOWER ACCENT SHOWER WALL TILE



# KITCHEN















CABINET COLOR

COUNTERTOP & BACKSPLASH



# POWDER ROOM











BACKLIT MIRROR





WALL COLOR

FLOORING



# Primary Bathroom



















SHOWERHEAD

BACKLIT MIRROR

WALL COLOR

**FLOORING** 

SHOWER FLOOR & SHOWER WALL ACCENT BAND TILE 05



# THIRD FLOOR SECONDARY BATHROOM















FLOOR TILE





VANITY

BACKLIT MIRROR

SHOWER ACCENTWALL SHOWER WALL



# BONUS FLOOR SECONDARY BATHROOM

















BACKLIT MIRROR WALL COLOR

FLOOR & SHOWER TILE

SHOWER ACCENT

### **MATERIAL & FINISH SCHEDULE**

| ITEM IMAGE | LOCATION                               | ITEM IMAGE | LOCATION                          |
|------------|----------------------------------------|------------|-----------------------------------|
|            | PRIMARY BATHROOM                       |            | KITCHEN                           |
|            | PRIMA