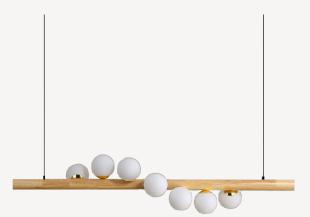

### **LIGHT FIXTURES**

Entry Linear Pendant QTY: 1

52" Bedroom Ceiling Fan QTY: 3

80" Great Room Ceiling Fan QTY: 1

Primary Bathroom Pendant QTY: 2

QTY: 1

Kitchen Island Pendant QTY: 3

Kitchen Wall Sconce QTY: 2