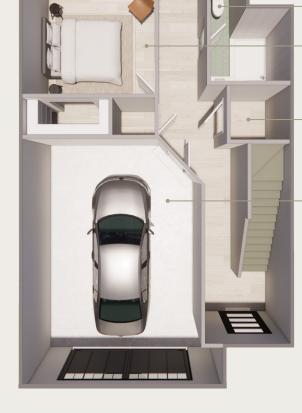

# GARAGE LEVEL SECONDARY BATHROOM

BATHROOM 1

BEDROOM 1

ELEVATOR

GARAGE

BATHROOM FAUCET

VANITY BACKLIT MIRROR

FLOORING