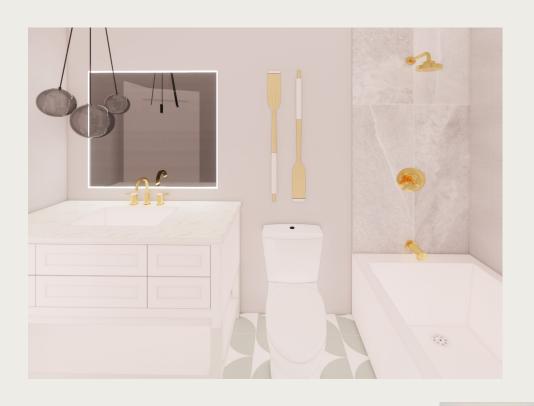

# Primary Bathroom

SHOWERHEAD

BACKLIT MIRROR

WALL COLOR

**FLOORING** 

SHOWER FLOOR & SHOWER WALL ACCENT BAND TILE 05