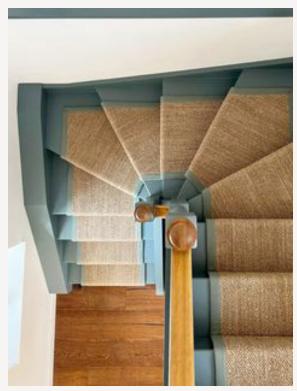

### **STAIRWELL & RUNNERS**

UPGRADE OPTION INCLUDES RUNNER

STAIR COLOR: DRIED THYME