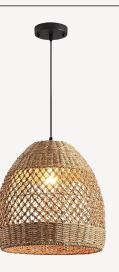

### **LIGHT FIXTURES**

Entry Linear Pendant QTY: 1

52" Bedroom Ceiling Fan QTY: 3

80" Great Room Ceiling Fan QTY: 1

Primary Bathroom Pendant QTY: 2

QTY: 1

Kitchen Island Pendant QTY: 3

Kitchen Wall Sconce QTY: 2