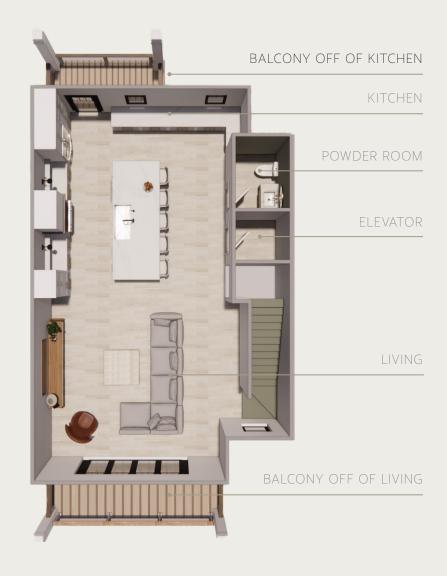

# GARAGE LEVEL SECONDARY BATHROOM

BATHROOM 1

BEDROOM 1

ELEVATOR

GARAGE

BATHROOM FAUCET

VANITY BACKLIT MIRROR

FLOORING

# KITCHEN

CABINET COLOR

COUNTERTOP & BACKSPLASH

# POWDER ROOM

BACKLIT MIRROR

WALL COLOR

FLOORING

# Primary Bathroom

SHOWERHEAD

BACKLIT MIRROR

WALL COLOR

**FLOORING** 

SHOWER FLOOR & SHOWER WALL ACCENT BAND TILE 05

# THIRD FLOOR SECONDARY BATHROOM

FLOOR TILE

VANITY

BACKLIT MIRROR

SHOWER ACCENTWALL SHOWER WALL

# BONUS FLOOR SECONDARY BATHROOM

BACKLIT MIRROR WALL COLOR

FLOOR & SHOWER TILE

SHOWER ACCENT