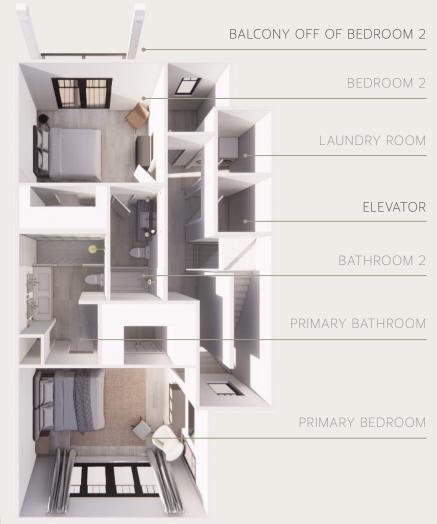

# GARAGE LEVEL SECONDARY BATHROOM

BATHROOM 1

BEDROOM 1

ELEVATOR

GARAGE

BATHROOM FAUCET

VANITY BACKLIT MIRROR

FLOORING

# Primary Bathroom

SHOWERHEAD

BACKLIT MIRROR

WALL COLOR

**FLOORING** 

SHOWER FLOOR & SHOWER WALL ACCENT BAND TILE 05

# THIRD FLOOR SECONDARY BATHROOM

FLOOR TILE

VANITY

BACKLIT MIRROR

SHOWER ACCENTWALL SHOWER WALL

# BONUS FLOOR SECONDARY BATHROOM

BACKLIT MIRROR WALL COLOR

FLOOR & SHOWER TILE

SHOWER ACCENT