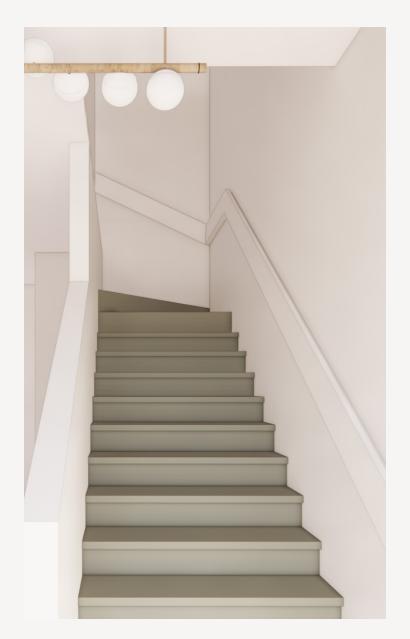

### **STAIRWELL & RUNNERS**

UPGRADE OPTION INCLUDES RUNNER

STAIR COLOR: DRIED THYME