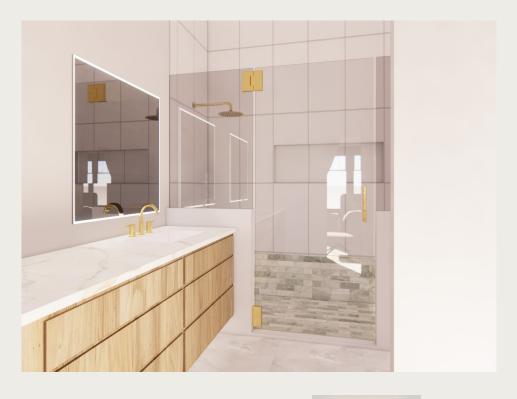

# Primary Bathroom

SHOWERHEAD

BACKLIT MIRROR

WALL COLOR

**FLOORING** 

SHOWER FLOOR & SHOWER WALL ACCENT BAND TILE 05