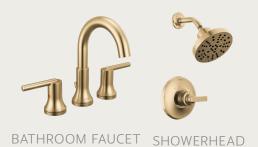

# Primary Bathroom

SHOWERHEAD

BACKLIT MIRROR

WALL COLOR

**FLOORING** 

SHOWER FLOOR & SHOWER WALL ACCENT BAND TILE 05