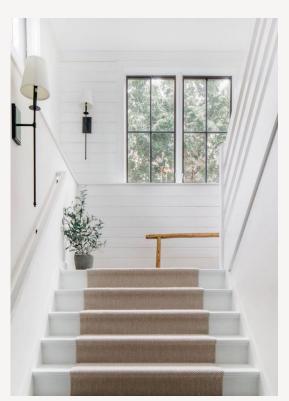

### **STAIRWELL & RUNNERS**

UPGRADE OPTION INCLUDES RUNNER

STAIR COLOR: DRIED THYME