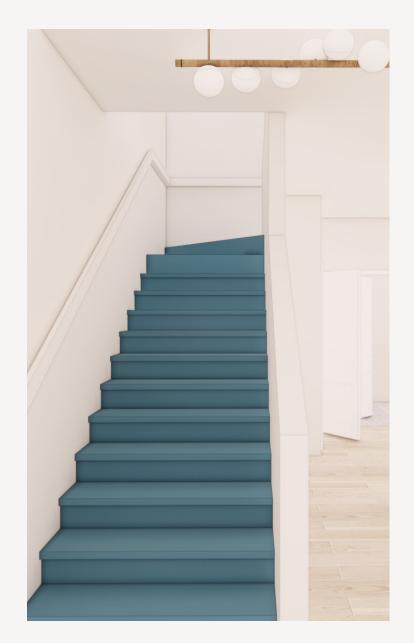

# **STAIRWELL & RUNNERS**

UPGRADE OPTION INCLUDES RUNNER

STAIR COLOR: BUNGLEHOUSE BLUE