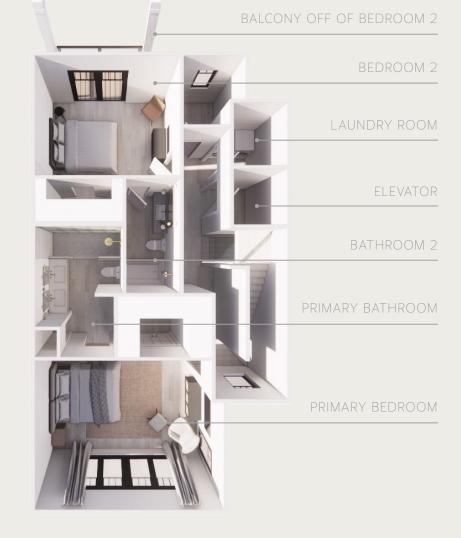

# GROUND LEVEL SECONDARY BATHROOM

BATHROOM FAUCET SHOWERHEAD

VANITY

BACKLIT MIRROR

FLOORING

SHOWER WALL TILE SHOWER WALL TILE

# THIRD FLOOR SECONDARY BATHROOM

BACKLIT MIRROR

FLOORING

SHOWER WALL

# BONUS FLOOR SECONDARY BATHROOM

SHOWERHEAD

BACKLIT MIRROR

WALL COLOR

SHOWER FLOOR & SHOWER WALL TILE
WALL TILE
07