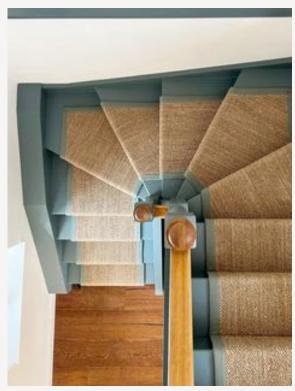

# **STAIRWELL & RUNNERS**

UPGRADE OPTION INCLUDES RUNNER

STAIR COLOR: BUNGLEHOUSE BLUE