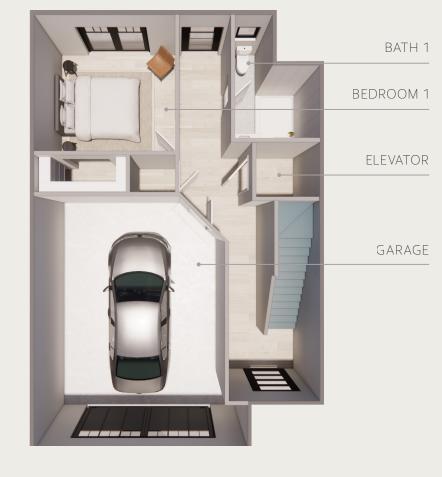

# GROUND LEVEL SECONDARY BATHROOM

BATHROOM FAUCET SHOWERHEAD

VANITY

BACKLIT MIRROR

FLOORING

SHOWER WALL TILE SHOWER WALL TILE