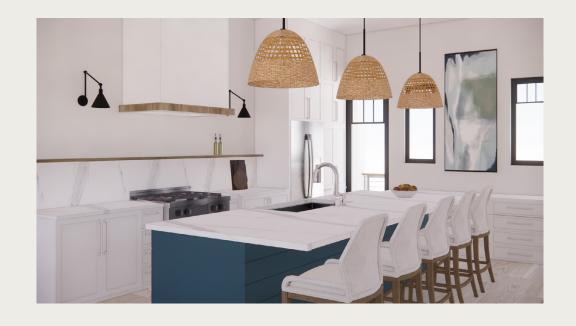

#### MOOD

# The Soundside Blues

Nothing says "coastal" quite like cooling blue tones, warmed by natural wood accents. Together they create a bright and airy atmosphere that sets the scene for a calm and relaxing environment.