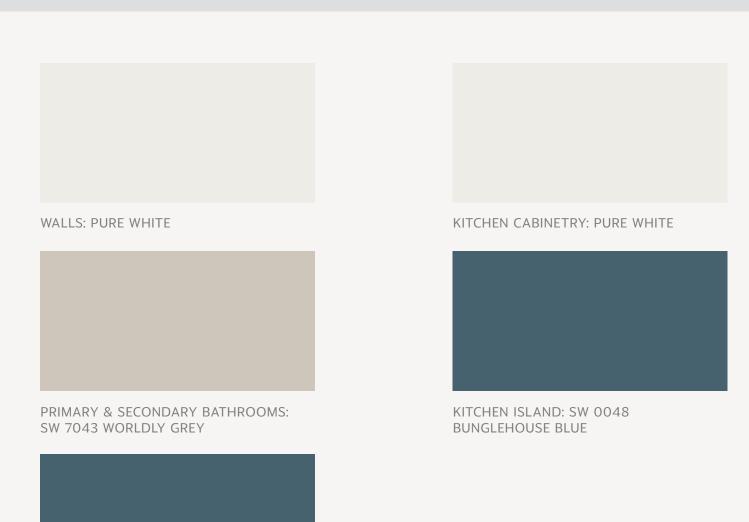

# KITCHEN

COUNTERTOP & BACKSPLASH

CABINET HARDWARE ISLAND COLOR

WALL COLOR

CABINET COLOR

#### **PAINT COLORS**

POWDER ROOM & BONUS BATHROOM: SW 0048 BUNGLEHOUSE BLUE