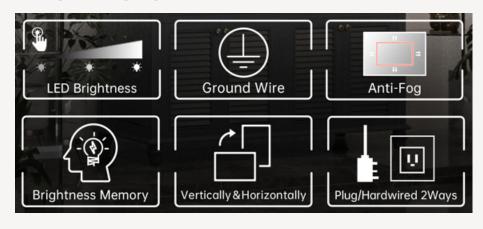

| POWDER ROOM                           |               | BATHROOMS                            |

# GROUND FLOOR SECONDARY BATH THIRD FLOOR SECONDARY BATH PRIMARY BATHROOM FLOOR TILE FLOOR TILE PRIMARY FLOOR TILE WALL TILE WALL TILE PRIMARY SHOWER FLOOR TILE PRIMARY SHOWER WALL TILE ACCENT WALL TILE ACCENT WALL TILE

# **MATERIALS**

#### BONUS FLOOR SECONDARY BATH



FLOOR TILE



WALL TILE



ACCENT WALL TILE

#### **PAINT COLORS**



POWDER ROOM & BONUS BATHROOM: SW 0048 BUNGLEHOUSE BLUE

# **QUARTZ COUNTER TOPS**



KITCHEN COUNTER & BACKSPLASH



PRIMARY BATH COUNTER

#### **APPLIANCES**



REFRIGERATOR



DISHWASHER



MICROWAVE

#### **APPLIANCES**



HOOD INSERT







KITCHEN SINK







INTERIOR DOOR



DOOR COLOR: SW 7017 DORIAN GREY

#### **MIRRORS**



#### MIRROR FEATURES



#### LOCATIONS:

GROUND FLOOR BATH ONE

SECOND FLOOR POWDER ROOM

THIRD FLOOR PRIMARY BATHROOM

THIRD FLOOR BATH TWO

BONUS FLOOR BATH THREE

#### **LIGHT FIXTURES**





Primary Bathroom Pendant QTY: 2

Third Floor Secondary Bathroom Pendant QTY: 1

# **STAIRWELL & RUNNERS**







UPGRADE OPTION INCLUDES RUNNER



STAIR COLOR: BUNGLEHOUSE BLUE

#### **UPGRADE OPTIONS**



#### Let's Get Custom!

Hinklemade is a local design studio that partners with clients along the Crystal Coast to "Create the spaces you wish existed." Whether you know exactly what upgrades you want or simply need a point in the right direction, we bring the creativity, technical expertise, and hands-on collaboration you need to bring your dream space to life. With advanced 3D renderings, you'll be able to perfect yo