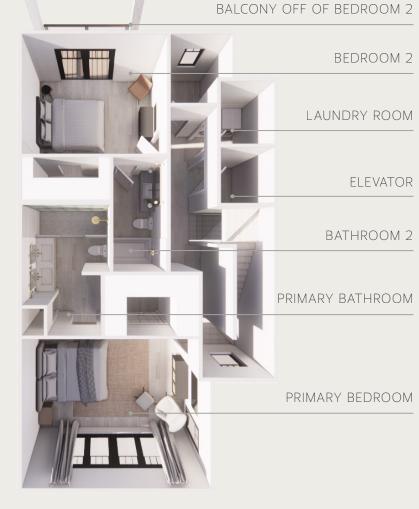

# GROUND LEVEL SECONDARY BATHROOM

BATHROOM FAUCET SHOWERHEAD

VANITY

BACKLIT MIRROR

FLOORING

SHOWER WALL TILE SHOWER WALL TILE

# PRIMARY BATHROOM

BATHROOM FAUCET

SHOWERHEAD

BACKLIT MIRROR

FLOORING

SHOWER WALL TILE

SHOWER TILE SHOWER FLOOR TILE

# THIRD FLOOR SECONDARY BATHROOM

BACKLIT MIRROR

FLOORING

SHOWER WALL

# BONUS FLOOR SECONDARY BATHROOM

SHOWERHEAD

BACKLIT MIRROR

WALL COLOR

SHOWER FLOOR & SHOWER WALL TILE
WALL TILE
07