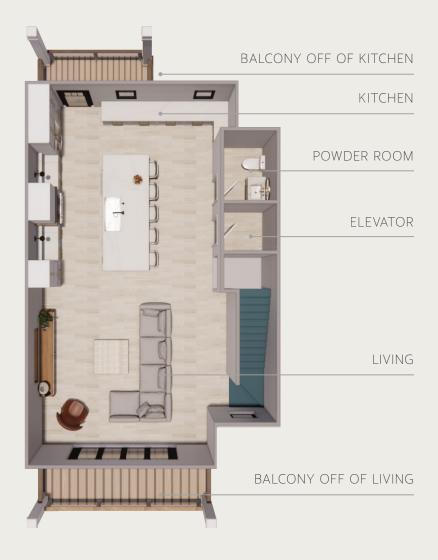

# GROUND LEVEL SECONDARY BATHROOM

BATHROOM FAUCET SHOWERHEAD

VANITY

BACKLIT MIRROR

FLOORING

SHOWER WALL TILE SHOWER WALL TILE

# KITCHEN

COUNTERTOP & BACKSPLASH

CABINET HARDWARE ISLAND COLOR

WALL COLOR

CABINET COLOR

# POWDER ROOM

WALL COLOR

BACKLIT MIRROR

# PRIMARY BATHROOM

BATHROOM FAUCET

SHOWERHEAD

BACKLIT MIRROR

FLOORING

SHOWER WALL TILE

SHOWER TILE SHOWER FLOOR TILE