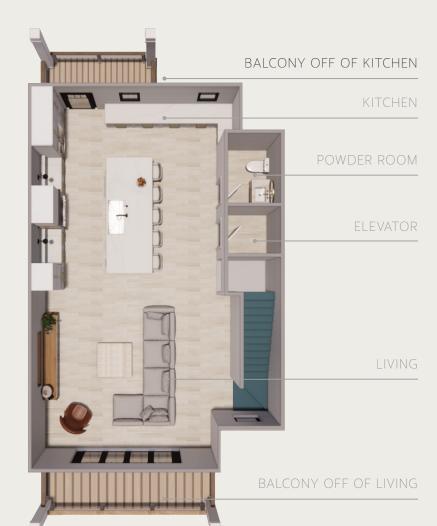

# KITCHEN

COUNTERTOP & BACKSPLASH

CABINET HARDWARE ISLAND COLOR

WALL COLOR

CABINET COLOR

# POWDER ROOM

WALL COLOR

BACKLIT MIRROR

# PRIMARY BATHROOM

BATHROOM FAUCET

SHOWERHEAD

BACKLIT MIRROR

FLOORING

SHOWER WALL TILE

SHOWER TILE SHOWER FLOOR TILE