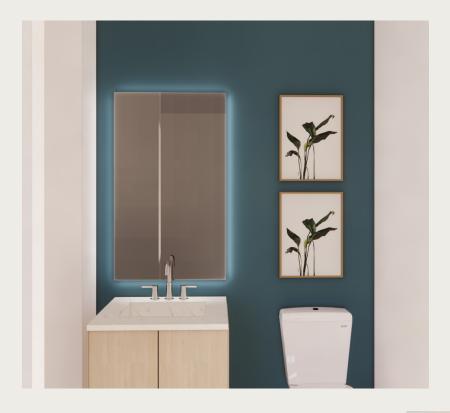

warmed by natural wood accents. Together they create a bright and airy atmosphere that sets the scene for a calm and relaxing environment.













# KITCHEN BACKSPLASH BATHROOM TILE

# MATERIALS



# GROUND LEVEL SECONDARY BATHROOM



















BATHROOM FAUCET SHOWERHEAD

VANITY

BACKLIT MIRROR

FLOORING

SHOWER WALL TILE SHOWER WALL TILE



# KITCHEN

















COUNTERTOP & BACKSPLASH

CABINET HARDWARE ISLAND COLOR

WALL COLOR

CABINET COLOR



# POWDER ROOM







WALL COLOR







BACKLIT MIRROR





# PRIMARY BATHROOM





















BATHROOM FAUCET

SHOWERHEAD

BACKLIT MIRROR

FLOORING

SHOWER WALL TILE

SHOWER TILE SHOWER FLOOR TILE



# THIRD FLOOR SECONDARY BATHROOM



















BACKLIT MIRROR

FLOORING

SHOWER WALL



# BONUS FLOOR SECONDARY BATHROOM







SHOWERHEAD











BACKLIT MIRROR

WALL COLOR

SHOWER FLOOR & SHOWER WALL TILE
WALL TILE
07

#### MATERIAL & FINISH SCHEDULE

| ITEM IMAGE | LOCATION                               | ITEM IMAGE