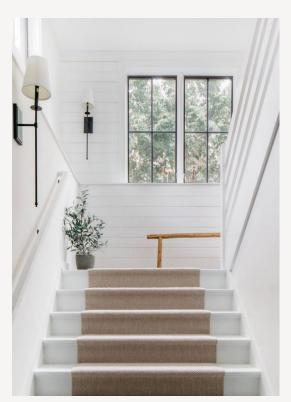

# **STAIRWELL & RUNNERS**

UPGRADE OPTION INCLUDES RUNNER

STAIR COLOR: BUNGLEHOUSE BLUE