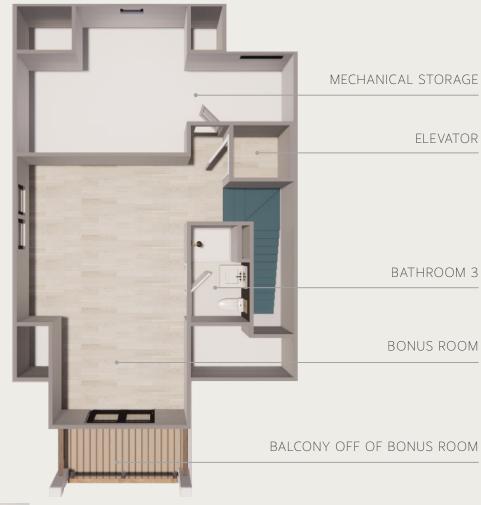

# BONUS FLOOR SECONDARY BATHROOM

SHOWERHEAD

BACKLIT MIRROR

WALL COLOR

SHOWER FLOOR & SHOWER WALL TILE
WALL TILE
07