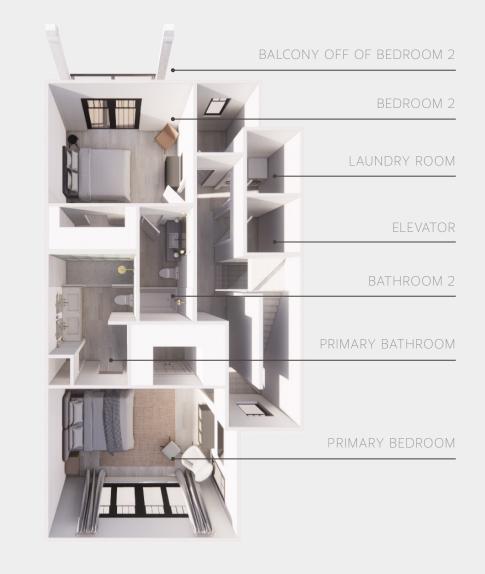

## GARAGE LEVEL SECONDARY BATHROOM

BATHROOM FAUCET

SHOWERHEAD

VANITY

BACKLIT MIRROR

FLOORING

SHOWER ACCENT SHOWER WALL TILE

KITCHEN

## POWDER ROOM

WALL COLOR

FLOORING

POWDER FAUCET

VANITY

BACKLIT MIRROR

04

# Primary Bathroom

BATHROOM FAUCET

SHOWERHEAD

BACKLIT MIRROR

FLOORING

SHOWER TILE

SHOWER WALL SHOWER FLOOR TILE

# THIRD FLOOR SECONDARY BATHROOM

BATHROOM FAUCET SHOWERHEAD

- 15

VANITY

BACKLIT MIRROR

FLOORING

SHOWER ACCENT

IT SHOWER TILE