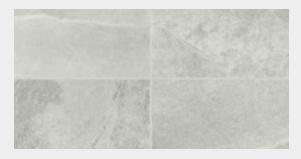

### FLOOR TILE

### WALL TILE

ACCENT WALL TILE

WALLS: PURE WHITE

POWDER ROOM & BONUS BATHROOM WALLS: SW 7020 BLACK FOX

WALL: SW 7043 WORLDLY GREY