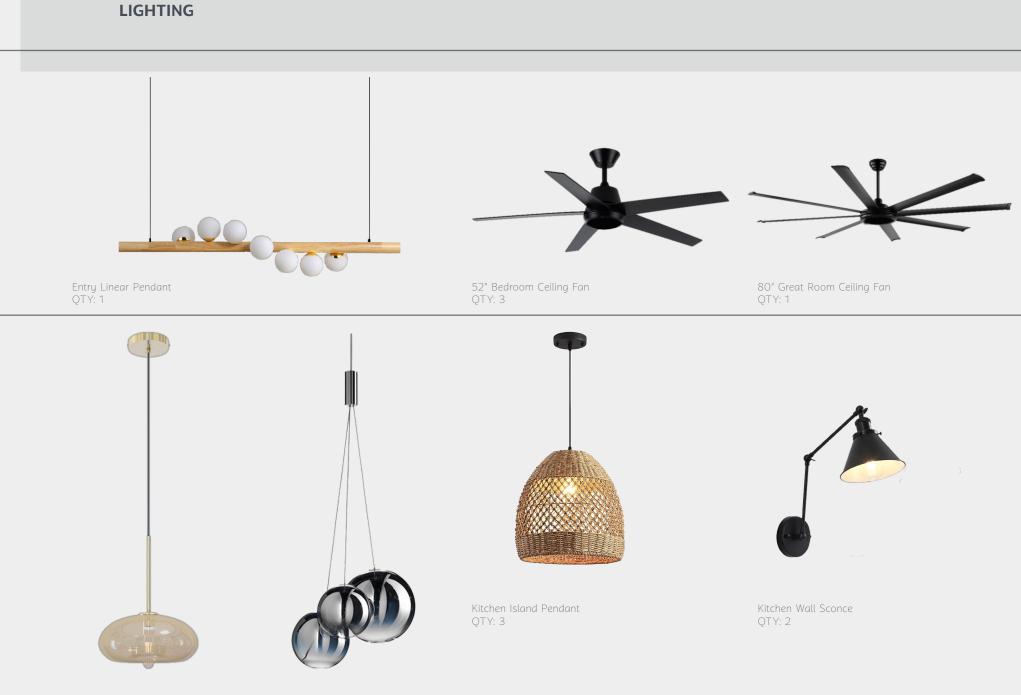

#### LOCATIONS:

GROUND FLOOR BATH ONE SECOND FLOOR POWDER ROOM THIRD FLOOR PRIMARY BATHROOM THIRD FLOOR BATH TWO BONUS FLOOR BATH THREE

Primary Bathroom Pendant QTY: 2 Third Floor Secondary Bathroom Pendant QTY: 1