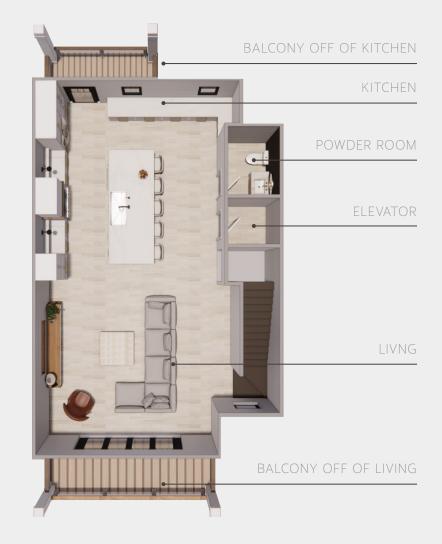

## MOOD

# The Dark & Stormy

Sometimes less is more, and that is definitely the case when it comes to these materials and finishes. The Whites and natural woods are accented by subtle pops of matte black finishes.