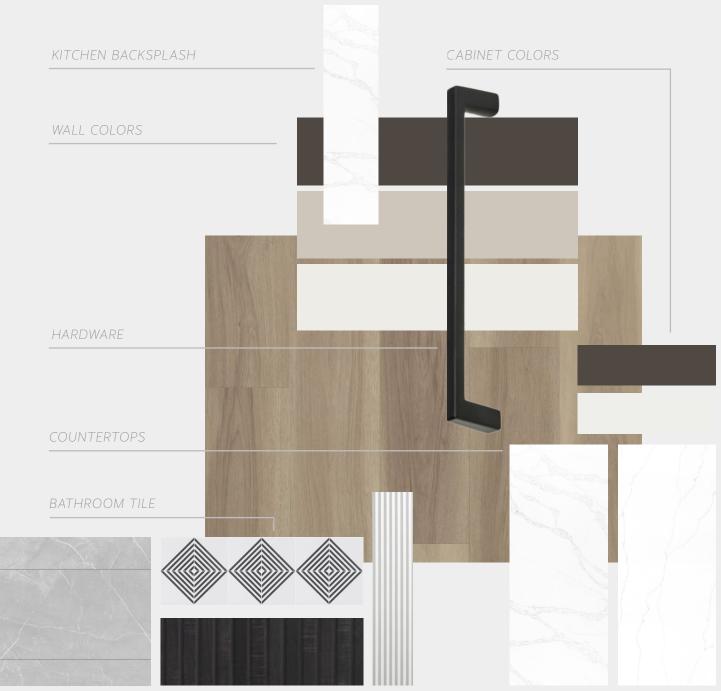

# MATERIALS

## GARAGE LEVEL SECONDARY BATHROOM

BATHROOM FAUCET

SHOWERHEAD

VANITY

BACKLIT MIRROR

FLOORING

SHOWER ACCENT SHOWER WALL TILE

KITCHEN

COUNTERTOP & BACKSPLASH

03

## POWDER ROOM

WALL COLOR

FLOORING

POWDER FAUCET

VANITY

BACKLIT MIRROR

04

# Primary Bathroom

BATHROOM FAUCET

SHOWERHEAD

BACKLIT MIRROR

FLOORING

SHOWER TILE

SHOWER WALL SHOWER FLOOR TILE

# THIRD FLOOR SECONDARY BATHROOM

BATHROOM FAUCET SHOWERHEAD

- 15

VANITY

BACKLIT MIRROR

FLOORING

SHOWER ACCENT

IT SHOWER TILE