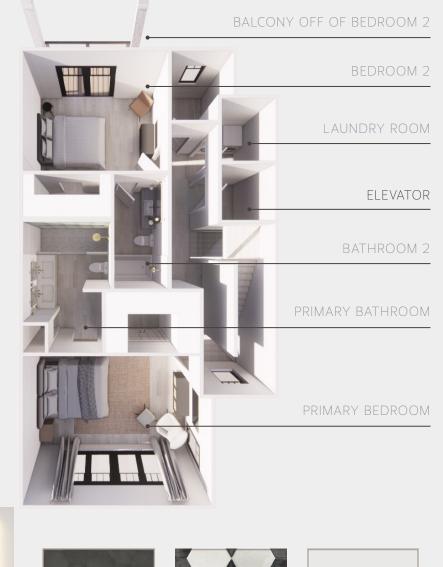

## MOOD

# The Dark & Stormy

Sometimes less is more, and that is definitely the case when it comes to these materials and finishes. The Whites and natural woods are accented by subtle pops of matte black finishes.