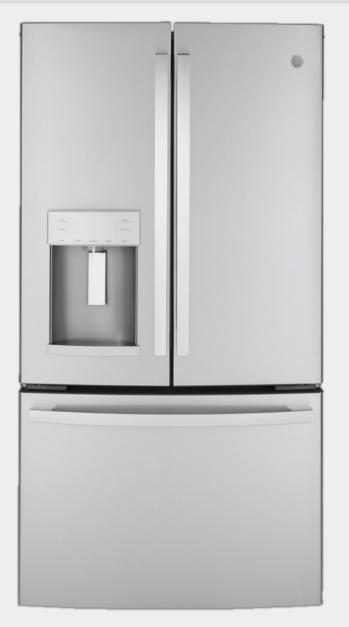

### APPLIANCES

#### DISHWASHER

MICROWAVE

REFRIGERATOR

HOOD INSERT

KITCHEN SINK

ELECTRIC RANGE

INTERIOR DOOR

DOOR COLOR: SW 7017 DORIAN GREY