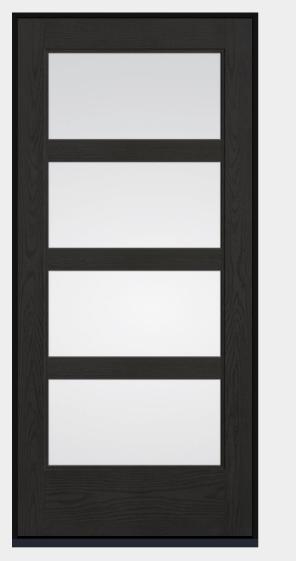

#### DISHWASHER

MICROWAVE

REFRIGERATOR

HOOD INSERT

KITCHEN SINK

ELECTRIC RANGE

INTERIOR DOOR

DOOR COLOR: SW 7017 DORIAN GREY