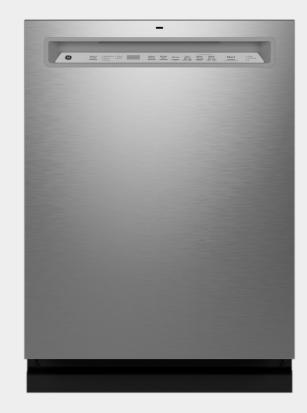

### APPLIANCES

#### DISHWASHER

MICROWAVE

REFRIGERATOR

HOOD INSERT

KITCHEN SINK

ELECTRIC RANGE

INTERIOR DOOR

DOOR COLOR: SW 7017 DORIAN GREY