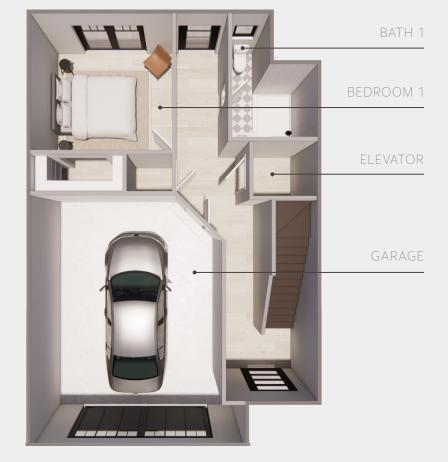

## GARAGE LEVEL SECONDARY BATHROOM

BATHROOM FAUCET

SHOWERHEAD

VANITY

BACKLIT MIRROR

FLOORING

SHOWER ACCENT SHOWER WALL TILE

KITCHEN