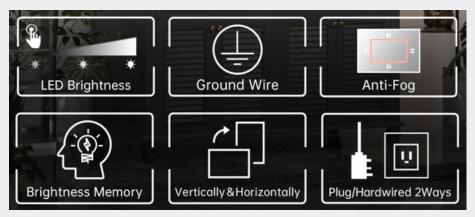

### **MIRROR FEATURES**

#### LOCATIONS:

GROUND FLOOR BATH ONE SECOND FLOOR POWDER ROOM THIRD FLOOR PRIMARY BATHROOM THIRD FLOOR BATH TWO BONUS FLOOR BATH THREE

Primary Bathroom Pendant QTY: 2 Third Floor Secondary Bathroom Pendant QTY: 1