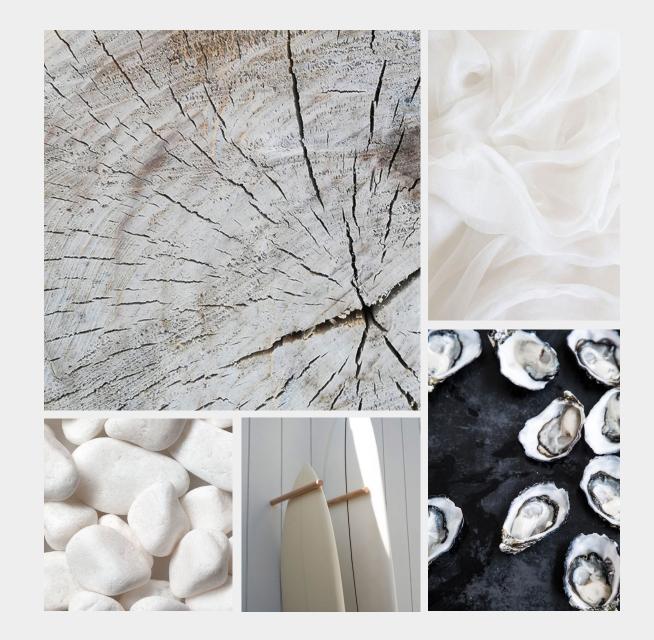

## MOOD

# The Dark & Stormy

Sometimes less is more, and that is definitely the case when it comes to these materials and finishes. The Whites and natural woods are accented by subtle pops of matte black finishes.