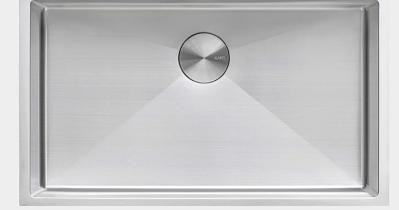

#### DISHWASHER

MICROWAVE

REFRIGERATOR

HOOD INSERT

KITCHEN SINK

ELECTRIC RANGE

INTERIOR DOOR

DOOR COLOR: SW 7017 DORIAN GREY