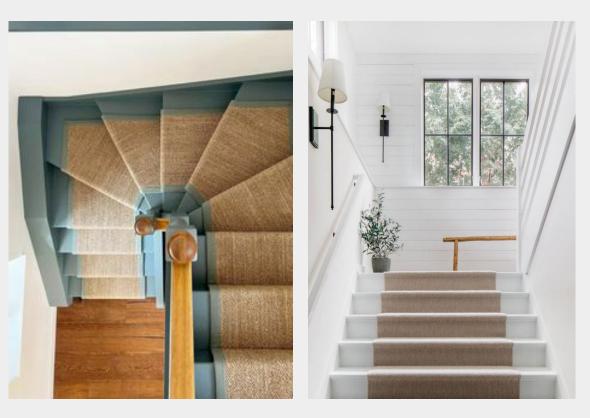

### **STAIRWELL & RUNNERS**

UPGRADE OPTION INCLUDES RUNNER

STAIR COLOR: PURE WHITE