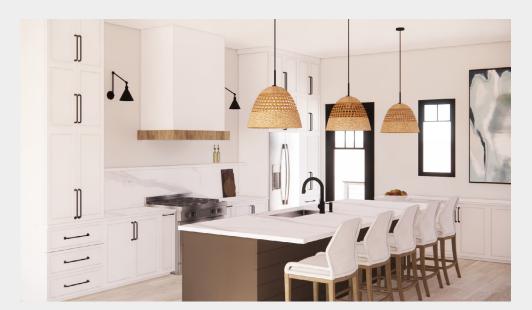

MATERIAL & FINISH PACKET

DRIFTWOOD NEUTRALS



**Please note** that all selections are subject to change due to supply and demand. Substitutions will be carefully made to not compromise the overall design.

Colors may not be exact due to printing

Furniture and decor shown in renderings is for reference only and is not included with the sale of the unit.





## MOOD

# The Dark & Stormy

Sometimes less is more, and that is definitely the case when it comes to these materials and finishes. The Whites and natural woods are accented by subtle pops of matte black finishes.





# MATERIALS





## GARAGE LEVEL SECONDARY BATHROOM













BATHROOM FAUCET

SHOWERHEAD

VANITY

BACKLIT MIRROR

FLOORING

SHOWER ACCENT SHOWER WALL TILE







KITCHEN







COUNTERTOP & BACKSPLASH

03



## POWDER ROOM















WALL COLOR

FLOORING

POWDER FAUCET

VANITY

BACKLIT MIRROR

04



# Primary Bathroom







BATHROOM FAUCET

SHOWERHEAD

BACKLIT MIRROR

FLOORING

SHOWER TILE

SHOWER WALL SHOWER FLOOR TILE



# THIRD FLOOR SECONDARY BATHROOM





BATHROOM FAUCET SHOWERHEAD

- 15

VANITY

BACKLIT MIRROR

FLOORING

SHOWER ACCENT

IT SHOWER TILE







### MATERIAL & FINISH SCHEDULE

| ITEM IMAGE | LOCATION                               | ITEM IMAGE | LOCATION                          |
|------------|----------------------------------------|------------|-----------------------------------|
| 1          | PRIMARY BATHROOM                       | ∩ <b>⊦</b> | KITCHEN                           |
|            | PRIMARY BATHROOM