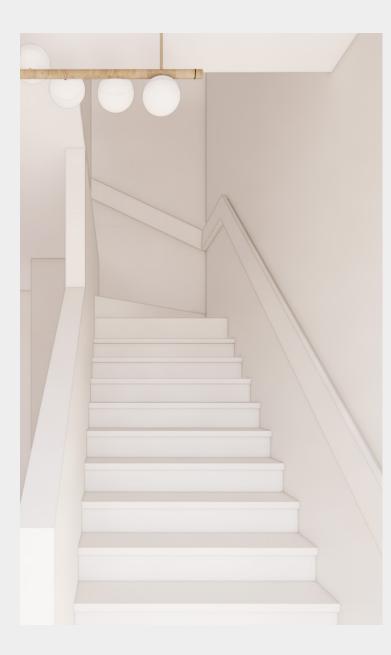

### **STAIRWELL & RUNNERS**

UPGRADE OPTION INCLUDES RUNNER

STAIR COLOR: PURE WHITE