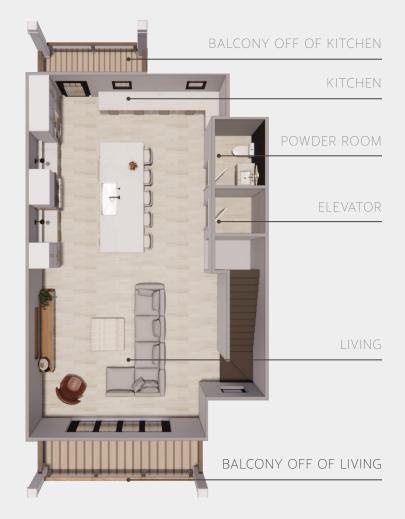

## GARAGE LEVEL SECONDARY BATHROOM

BATHROOM FAUCET

SHOWERHEAD

VANITY

BACKLIT MIRROR

FLOORING

SHOWER ACCENT SHOWER WALL TILE

KITCHEN

## POWDER ROOM

WALL COLOR

FLOORING

POWDER FAUCET

VANITY

BACKLIT MIRROR

04

# Primary Bathroom

BATHROOM FAUCET

SHOWERHEAD

BACKLIT MIRROR

FLOORING

SHOWER TILE

SHOWER WALL SHOWER FLOOR TILE

# THIRD FLOOR SECONDARY BATHROOM

BATHROOM FAUCET SHOWERHEAD

- 15

VANITY

BACKLIT MIRROR

FLOORING

SHOWER ACCENT

IT SHOWER TILE